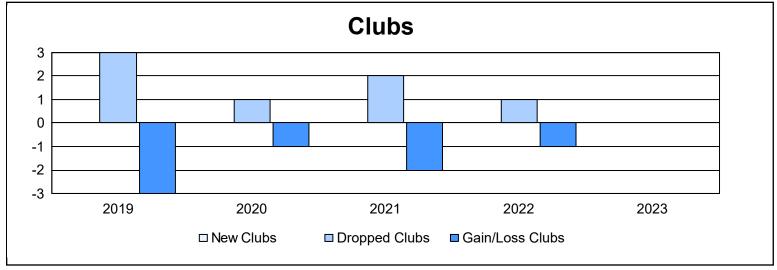

District 5M 3 As of June 2023 Cumulative

| Year      | New<br>Clubs | Dropped<br>Clubs | Gain/<br>Loss<br>Clubs | New<br>Members | Charter<br>Members | Reinstate<br>Members | Transfer<br>Members | Total<br>Member<br>Added | Total<br>Members<br>Dropped | Gain/<br>Loss<br>Members |
|-----------|--------------|------------------|------------------------|----------------|--------------------|----------------------|---------------------|--------------------------|-----------------------------|--------------------------|
| 2018-2019 | 0            | 3                | -3                     | 41             | 1                  | 2                    | 2                   | 46                       | 129                         | -83                      |
| 2019-2020 | 0            | 1                | -1                     | 52             | 0                  | 3                    | 3                   | 58                       | 79                          | -21                      |
| 2020-2021 | 0            | 2                | -2                     | 24             | 0                  | 1                    | 1                   | 26                       | 113                         | -87                      |
| 2021-2022 | 0            | 1                | -1                     | 97             | 3                  | 6                    | 4                   | 110                      | 101                         | 9                        |
| 2022-2023 | 0            | 0                | 0                      | 66             | 2                  | 3                    | 0                   | 71                       | 82                          | -11                      |
| Average   | 0            | 1                | -1                     | 56             | 1                  | 3                    | 2                   | 62                       | 101                         | -39                      |